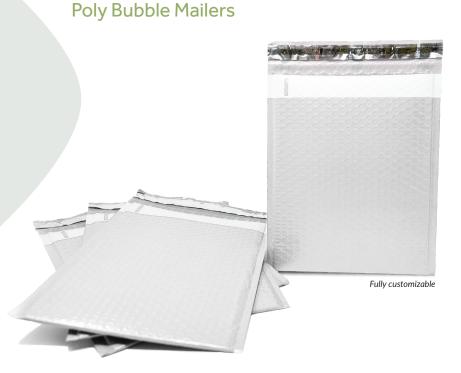

## SÚREGUARD™ Poly Bubble

Mailers are designed to be secure and strong. Constructed with a security-first focus, these durable, sturdy mailers have been engineered to withstand today's shipping environment.

- These popular padded envelopes are sturdily built with bubble lined wall construction for extra protection during transit.
- Manufactured with a sturdy, multi-layer blend of lightweight resin materials.
- Security first design features engineered to withstand moisture, dirt, punctures and external stresses.
- Premium, costeffective mailers are excellent solutions for shipping a wide variety of items.
- Self Sealing
  Bubble Mailers
  provide
  outstanding low
  cost shipping
  protection for a
  wide variety of
  products.