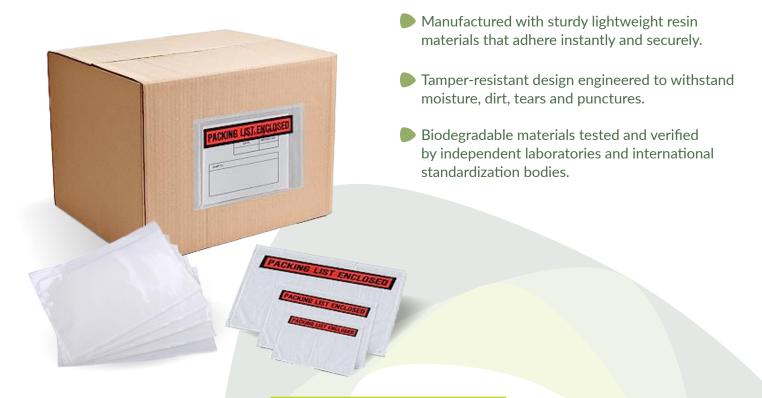

**PACKK<sup>™</sup> Packing List Envelopes** feature a wide range of plastic-sleeved packing list envelopes that easily adhere to cardboard, paper, metal or wood, and offer superior protection for the contents stored inside. Designed to accommodate the needs posed by the ever-changing packaging industry, PACKK<sup>™</sup> Packing List Envelopes feature a clear body, that allow your team, delivery services, and your clients to check the contents without opening the pouch.